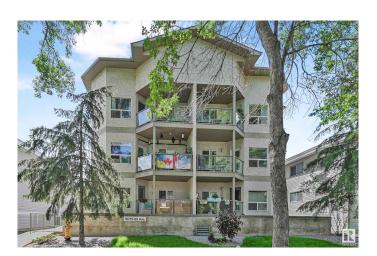

# \$224,900 - 303 10719 80 Avenue, Edmonton

MLS® #E4447439

## \$224,900

2 Bedroom, 1.00 Bathroom, 861 sqft Condo / Townhouse on 0.00 Acres

Queen Alexandra, Edmonton, AB

Condo Living at its Finest on the Top Floor! Welcome to this gorgeous TWO bedroom, TWO bathroom condo, UNDERGROUND PARKING STALL. What a Beautiful City and Partial lake view from this Desireable Top Floor Unit located in. Gleaming Flooring. Open Floor Plan. Spacious Kitchen with Ample Cabinetry, Quartz Counters & Upgraded Sink. Peninsula Island and All Kitchen Appliances. Living room is an excellent size with corner gas fireplace with patio doors leading to your Large Balcony. Master Bedroom features a closet and a jack and jill door to a bathroom. 2nd Bedroom. In-suite laundry located in a storage area. Underground Heated Parking Stall. Air Conditioning. Well managed building with an incredible location. Extremely private location is Quiet and Peaceful.

# **Community Information**

Address 303 10719 80 Avenue

Area Edmonton

Subdivision Queen Alexandra

City Edmonton
County ALBERTA

Province AB

Postal Code T6E 1V7