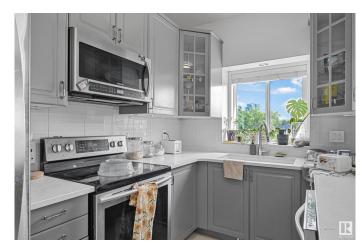

## \$224,900

2 Bedroom, 1.00 Bathroom, 861 sqft Condo / Townhouse on 0.00 Acres

Queen Alexandra, Edmonton, AB

Condo Living at its Finest on the Top Floor! Welcome to this gorgeous TWO bedroom, TWO bathroom condo, UNDERGROUND PARKING STALL. What a Beautiful City and Partial lake view from this Desireable Top Floor Unit located in. Gleaming Flooring. Open Floor Plan. Spacious Kitchen with Ample Cabinetry, Quartz Counters & Upgraded Sink. Peninsula Island and All Kitchen Appliances. Living room is an excellent size with corner gas fireplace with patio doors leading to your Large Balcony. Master Bedroom features a closet and a jack and jill door to a bathroom. 2nd Bedroom. In-suite laundry located in a storage area. Underground Heated Parking Stall. Air Conditioning. Well managed building with an incredible location. Extremely private location is Quiet and Peaceful.

# Interior

Appliances Air Conditioning-Central, Dishwasher-Built-In, Dryer, Refrigerator,

Stove-Electric, Washer, Window Coverings

Heating Hot Water, Natural Gas