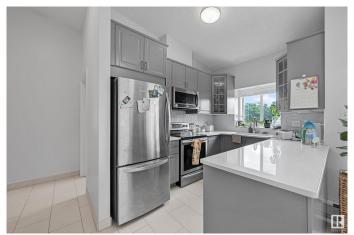

## \$224,900

2 Bedroom, 1.00 Bathroom, 861 sqft Condo / Townhouse on 0.00 Acres

Queen Alexandra, Edmonton, AB

Condo Living at its Finest on the Top Floor! Welcome to this gorgeous TWO bedroom, TWO bathroom condo, UNDERGROUND PARKING STALL. What a Beautiful City and Partial lake view from this Desireable Top Floor Unit located in. Gleaming Flooring. Open Floor Plan. Spacious Kitchen with Ample Cabinetry, Quartz Counters & Upgraded Sink. Peninsula Island and All Kitchen Appliances. Living room is an excellent size with corner gas fireplace with patio doors leading to your Large Balcony. Master Bedroom features a closet and a jack and jill door to a bathroom. 2nd Bedroom. In-suite laundry located in a storage area. Underground Heated Parking Stall. Air Conditioning. Well managed building with an incredible location. Extremely private location is Quiet and Peaceful.

# Interior

Appliances Air Conditioning-Central, Dishwasher-Built-In, Dryer, Refrigerator,

Stove-Electric, Washer, Window Coverings

Heating Hot Water, Natural Gas