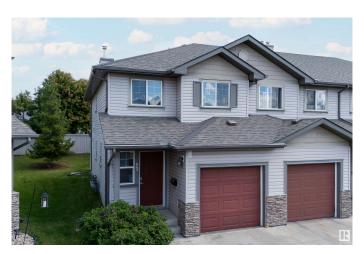

#### \$299,999

4 Bedroom, 2.50 Bathroom, 1,176 sqft Condo / Townhouse on 0.00 Acres

Wild Rose, Edmonton, AB

Welcome to Meadow Brook Pointe! This stylish 3-bedroom, 2-storey end unit townhouse offers 1,193 sq ft of contemporary living with an attached front garage. The main floor features hardwood and ceramic tile throughout, a bright open-concept great room, and a chef-inspired kitchen with rich cherry wood cabinetry, classic black appliances, and a ceramic tile backsplash. A convenient 2-piece powder room with a window completes the main level. Upstairs, you'll find three generous bedrooms, including a spacious primary suite with walk-through access to a 4-piece bath. The fully finished basement adds even more living space with a cozy family room and another full bathroom. Located just steps from trails, ravines, and a leash-free dog park, and close to all major amenities â€" this home is the total package!

#### **Exterior**

Exterior Wood, Vinyl

Exterior Features Landscaped, Park/Reserve, See Remarks

Roof Asphalt Shingles

Construction Wood, Vinyl

Foundation Concrete Perimeter