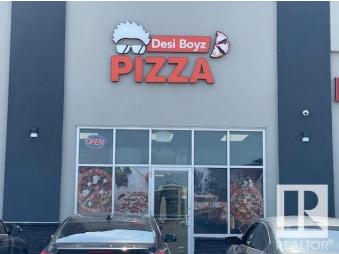

#### \$228,700

0 Bedroom, 0.00 Bathroom, Business on 0.00 Acres

Charlesworth, Edmonton, AB

Prime Charlesworth Location .Excellent opportunity to own a fully operational pizza shop in the growing community of Charlesworth (2024 build). This well-maintained, 1,200 sq. ft. space features new equipment, a modern setup, and a strategic location with high traffic and visibility. The business is currently operational and presents huge potential for growth. Ideal for owner-operators or investors looking to take the business to the next level with dine-in, delivery, or expanded menu options. Don't miss this chance to own a ready-to-go pizza operation in one of Edmonton's desirable neighborhoods.