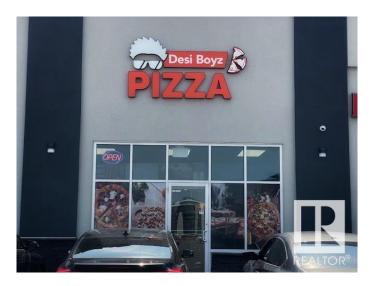

#### \$228,700

0 Bedroom, 0.00 Bathroom, Business on 0.00 Acres

Charlesworth, Edmonton, AB

Prime Charlesworth Location .Excellent opportunity to own a fully operational pizza shop in the growing community of Charlesworth (2024 build). This well-maintained, 1,200 sq. ft. space features new equipment, a modern setup, and a strategic location with high traffic and visibility. The business is currently operational and presents huge potential for growth. Ideal for owner-operators or investors looking to take the business to the next level with dine-in, delivery, or expanded menu options. Don't miss this chance to own a ready-to-go pizza operation in one of Edmonton's desirable neighborhoods.