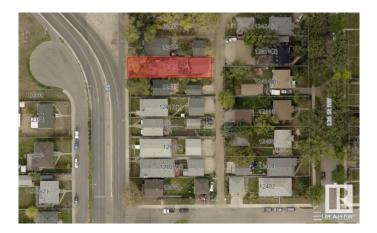

# \$298,800 - 12421 127 Street, Edmonton

MLS® #E4446736

#### \$298,800

0 Bedroom, 0.00 Bathroom, Land Commercial on 0.00 Acres

Prince Charles, Edmonton, AB

Multifamily Lot, RM h16 zoning. Build your dream Multifamily Project near the main intersection of 127 Street and Yellowhead. Seller also owns neighbouring lots RMh16 zoned and would be selling as well