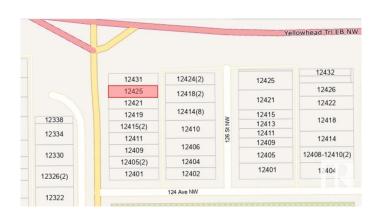

#### \$288,800

0 Bedroom, 0.00 Bathroom, Land Commercial on 0.00 Acres

Prince Charles, Edmonton, AB

Multifamily Lot, RM h16 zoning. Build your dream Multifamily Project near the main intersection of 127 Street and Yellowhead. House has been demolished. Seller also owns neighbouring lots RMh16 zoned and would be selling as well

#### **Community Information**

Address 12425 127 Street

Area Edmonton

Subdivision Prince Charles

City Edmonton
County ALBERTA

Province AB

Postal Code T5L 1A1