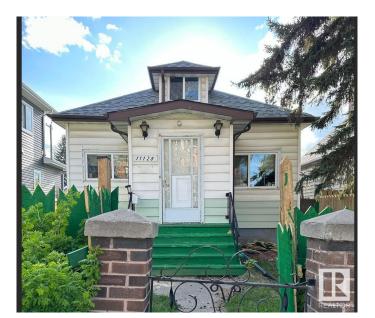

# \$233,000 - 11128 95a Street, Edmonton

MLS® #E4446592

## \$233,000

3 Bedroom, 2.00 Bathroom, 899 sqft Single Family on 0.00 Acres

Alberta Avenue, Edmonton, AB

This home is conveniently located in north central Edmonton with easy access to The Royal Alex Hospital, NAIT, Kingsway, Stadium, Little Italy, Central Edmonton, & across the Street From Edmonton Norwood School. The rear section of home does not have permits. The right visionary will see the Potential of Renovating this home Everything is there: Utilities, Basement, Main Floor, 1/2 storey, No Garage so you can Build something amazing. Act early SELLER may increase asking price quickly.

Built in 1915

Style Bungalow

Status Active

#### **Exterior**

Exterior Wood, Vinyl

Exterior Features Schools

Roof Asphalt Shingles

Construction Wood, Vinyl

Foundation Concrete Perimeter