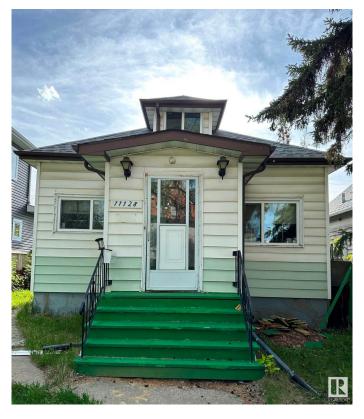

# \$233,000 - 11128 95a Street, Edmonton

MLS® #E4446592

## \$233,000

3 Bedroom, 2.00 Bathroom, 899 sqft Single Family on 0.00 Acres

Alberta Avenue, Edmonton, AB

This home is conveniently located in north central Edmonton with easy access to The Royal Alex Hospital, NAIT, Kingsway, Stadium, Little Italy, Central Edmonton, & across the Street From Edmonton Norwood School. The rear section of home does not have permits. The right visionary will see the Potential of Renovating this home Everything is there: Utilities, Basement, Main Floor, 1/2 storey, No Garage so you can Build something amazing. Act early SELLER may increase asking price quickly.

Built in 1915

Style Bungalow

Status Active

#### **Exterior**

Exterior Wood, Vinyl

Exterior Features Schools

Roof Asphalt Shingles

Construction Wood, Vinyl

Foundation Concrete Perimeter