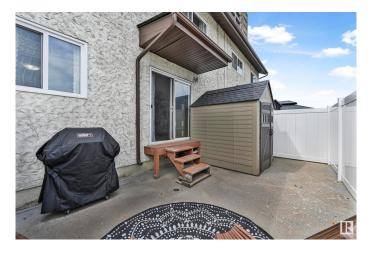

## \$190,000

2 Bedroom, 1.00 Bathroom, 1,073 sqft Condo / Townhouse on 0.00 Acres

West Meadowlark Park, Edmonton, AB

Discover your new home! This affordable townhome shines with updated modern luxury vinyl plank flooring, newer casings, baseboards, and interior doors. In 2022, this unit was upgraded with some BIG TICKET ITEMS. Featuring all new appliances (except stove as it was newer when purchased), plus a new furnace and hot water tank for peace of mind. The spacious, bright interior provides plenty of room to build equity or grow your investment portfolio. Located just a short walk to West Edmonton Mall and Misericordia Hospital, it's perfect for busy professionals. Enjoy quick access to the Whitemud and Henday for seamless commuting. Plus, with low condo fees maintaining your home is affordable. ALSO a pet friendly complex. This is an opportunity you won't want to miss!

## Interior

Appliances Dishwasher-Built-In, Dryer, Refrigerator, Stove-Electric, Washer

Heating Forced Air-1, Natural Gas

Stories 2

Has Basement Yes

Basement None, No Basement