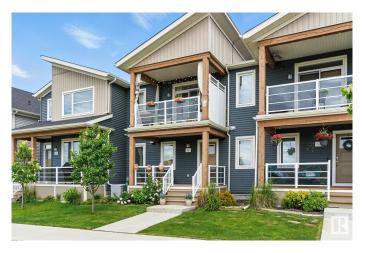

### \$429,000

3 Bedroom, 3.00 Bathroom, 1,302 sqft Single Family on 0.00 Acres

Stillwater, Edmonton, AB

Meticulously maintained property in a growing neighborhood that is turn key and ready for new owners. With a beautiful park and spray park solely for residence of the neighborhood its the perfect finishing touch to making this a great family home. With planned further development both residentially and commercially in and around this neighborhood its a great long term investment as the neighborhood grows. The home itself is the epitome of warmth and shows beautifully. With upgrades including lighting, air conditioning, Natural gas hookup on upper deck to name a few. Its surely one not to miss out on in this busy summer market.

#### **Exterior**

Exterior Wood, Vinyl

Exterior Features Airport Nearby, Back Lane, Landscaped, Playground Nearby

Roof Asphalt Shingles

Construction Wood, Vinyl

Foundation Concrete Perimeter