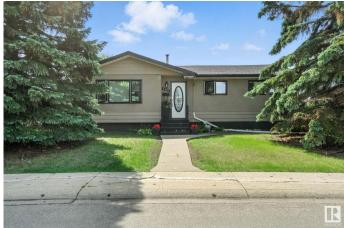

#### \$332,000

3 Bedroom, 1.00 Bathroom, 1,076 sqft Single Family on 0.00 Acres

Evansdale, Edmonton, AB

Exceptionally well-cared for Bungalow in a great family neighbourhood! Here is your chance to raise your family, and add your personal touch on a house that is set up to grow with you! Three bedrooms, and a full bathroom on the main floor, with lots of closets for storage galore! The kitchen is well designed and laid out so that you can make memories cooking for your family! The large living room has ample room for big, comfy furniture to watch all the sports, movie nights, or entertaining friends! Freshly painted to show off all the natural light! Windows upgraded to vinyl in 2012. Laminate throughout the home means no carpets here, and easy clean up for pets and kids alike! Shingles were replaced in 2019, so this home is move-in ready! Basement is waiting for your own personal touch, with plumbing for a bathroom, and ample space for two bedrooms, and a living space or more! The double, over-sized, detached garage is perfect for vehicles and a work space! Large yard has ample parking for RVs too!

## Exterior

| Exterior          | Wood, Stucco                                                          |  |  |
|-------------------|-----------------------------------------------------------------------|--|--|
| Exterior Features | Back Lane, Corner Lot, Fenced, Flat Site, Level Land, Low Maintenance |  |  |
|                   | Landscape, Playground Nearby, Public Transportation, Schools,         |  |  |
|                   | Shopping Nearby                                                       |  |  |
| Roof              | Asphalt Shingles                                                      |  |  |