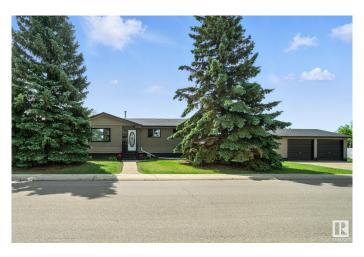

#### \$332,000

3 Bedroom, 1.00 Bathroom, 1,076 sqft Single Family on 0.00 Acres

Evansdale, Edmonton, AB

Exceptionally well-cared for Bungalow in a great family neighbourhood! Here is your chance to raise your family, and add your personal touch on a house that is set up to grow with you! Three bedrooms, and a full bathroom on the main floor, with lots of closets for storage galore! The kitchen is well designed and laid out so that you can make memories cooking for your family! The large living room has ample room for big, comfy furniture to watch all the sports, movie nights, or entertaining friends! Freshly painted to show off all the natural light! Windows upgraded to vinyl in 2012. Laminate throughout the home means no carpets here, and easy clean up for pets and kids alike! Shingles were replaced in 2019, so this home is move-in ready! Basement is waiting for your own personal touch, with plumbing for a bathroom, and ample space for two bedrooms, and a living space or more! The double, over-sized, detached garage is perfect for vehicles and a work space! Large yard has ample parking for RVs too!

## Exterior

| Exterior          | Wood, Stucco                                                          |  |  |
|-------------------|-----------------------------------------------------------------------|--|--|
| Exterior Features | Back Lane, Corner Lot, Fenced, Flat Site, Level Land, Low Maintenance |  |  |
|                   | Landscape, Playground Nearby, Public Transportation, Schools,         |  |  |
|                   | Shopping Nearby                                                       |  |  |
| Roof              | Asphalt Shingles                                                      |  |  |