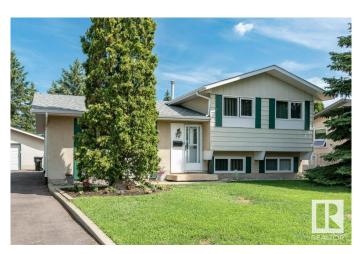

# \$375,000

3 Bedroom, 1.50 Bathroom, 1,024 sqft Single Family on 0.00 Acres

Homesteader, Edmonton, AB

Charming and Impeccably -kept single family homeon a large 832 mtr lot in the desirable Homesteader neighborhood! This 3-bedroom, 2-bathroom gem features a fully finished basement, updated flooring on the main floor, and plenty of natural light throughout. Central AC of or those warm summer days Enjoy spacious living with a large front and back yard, fully fenced and beautifully landscaped for privacy and outdoor enjoyment. The oversized double detached garage and shed offer ample storage. Located close to walking paths and parks, this home is perfect for families and/or outdoor enthusiasts. Updated washer and dryer includedâ€"just move in and enjoy!

#### **Essential Information**

MLS® # E4445350 Price \$375,000

Bedrooms 3

Bathrooms 1.50

Full Baths 1

Half Baths 1

Square Footage 1,024 Acres 0.00

Year Built 1975

# **Community Information**

Address 76 Henry Avenue

Area Edmonton

Subdivision Homesteader

City Edmonton
County ALBERTA

Province AB

Postal Code T5A 2X9