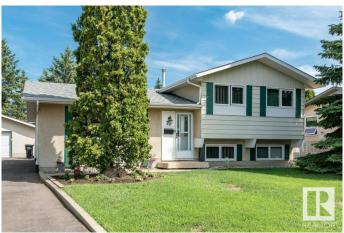

# \$375,000

3 Bedroom, 1.50 Bathroom, 1,024 sqft Single Family on 0.00 Acres

Homesteader, Edmonton, AB

Charming and Impeccably -kept single family homeon a large 832 mtr lot in the desirable Homesteader neighborhood! This 3-bedroom, 2-bathroom gem features a fully finished basement, updated flooring on the main floor, and plenty of natural light throughout. Central AC of or those warm summer days Enjoy spacious living with a large front and back yard, fully fenced and beautifully landscaped for privacy and outdoor enjoyment. The oversized double detached garage and shed offer ample storage. Located close to walking paths and parks, this home is perfect for families and/or outdoor enthusiasts. Updated washer and dryer includedâ€"just move in and enjoy!

#### **Essential Information**

MLS® # E4445350 Price \$375,000

Bedrooms 3

Bathrooms 1.50

Full Baths 1

Half Baths 1

Square Footage 1,024 Acres 0.00

Year Built 1975

# **Community Information**

Address 76 Henry Avenue

Area Edmonton

Subdivision Homesteader

City Edmonton
County ALBERTA

Province AB

Postal Code T5A 2X9