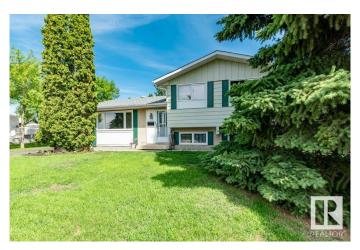

# \$375,000

3 Bedroom, 1.50 Bathroom, 1,024 sqft Single Family on 0.00 Acres

Homesteader, Edmonton, AB

Charming and Impeccably -kept single family homeon a large 832 mtr lot in the desirable Homesteader neighborhood! This 3-bedroom, 2-bathroom gem features a fully finished basement, updated flooring on the main floor, and plenty of natural light throughout. Central AC of or those warm summer days Enjoy spacious living with a large front and back yard, fully fenced and beautifully landscaped for privacy and outdoor enjoyment. The oversized double detached garage and shed offer ample storage. Located close to walking paths and parks, this home is perfect for families and/or outdoor enthusiasts. Updated washer and dryer includedâ€"just move in and enjoy!

#### **Essential Information**

MLS® # E4445350 Price \$375,000

Bedrooms 3

Bathrooms 1.50

Full Baths 1

Half Baths 1

Square Footage 1,024 Acres 0.00

Year Built 1975

# **Community Information**

Address 76 Henry Avenue

Area Edmonton

Subdivision Homesteader

City Edmonton
County ALBERTA

Province AB

Postal Code T5A 2X9