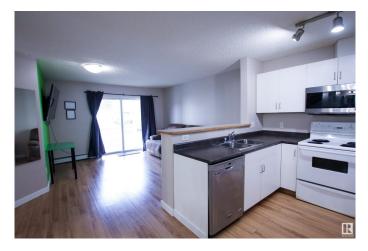

#### \$110,000

1 Bedroom, 1.00 Bathroom, 541 sqft Condo / Townhouse on 0.00 Acres

Casselman, Edmonton, AB

Fantastic opportunity for first time buyers or investor! This amazing 1 bedroom condo has an open concept layout which is perfect for entertaining. The Master Bedroom is a good size with 2 closets for all your storage needs! There is IN-SUITE Laundry, full 4 piece bathroom and laminate flooring. Large balcony which is great for BBQ in the upcoming season or just enjoy the sitting space. Perfect location close to the Northeast Community Health Center, the police station, schools, movies, shopping, Anthony Henday & Manning Drive!