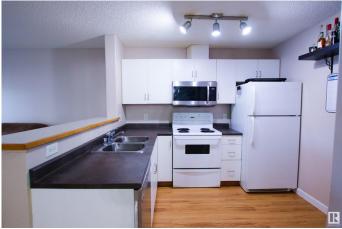

#### \$110,000

1 Bedroom, 1.00 Bathroom, 541 sqft Condo / Townhouse on 0.00 Acres

Casselman, Edmonton, AB

Fantastic opportunity for first time buyers or investor! This amazing 1 bedroom condo has an open concept layout which is perfect for entertaining. The Master Bedroom is a good size with 2 closets for all your storage needs! There is IN-SUITE Laundry, full 4 piece bathroom and laminate flooring. Large balcony which is great for BBQ in the upcoming season or just enjoy the sitting space. Perfect location close to the Northeast Community Health Center, the police station, schools, movies, shopping, Anthony Henday & Manning Drive!