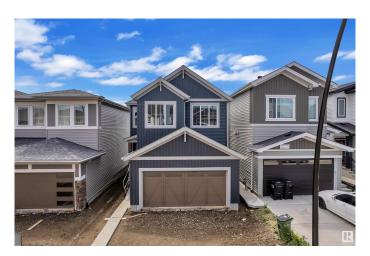

# \$589,900 - 19131 29 Avenue, Edmonton

MLS® #E4444839

## \$589.900

3 Bedroom, 2.50 Bathroom, 1,875 sqft Single Family on 0.00 Acres

The Uplands, Edmonton, AB

Welcome to The Uplands at Riverview! This exceptional 2-storey home with POND VIEWS. Featuring a SEPARATE SIDE ENTRY, this home is perfect for future suite potential or multigenerational living. Designed with functionality and style, the main floor BOAST" 9' CELLINGS, elegant laminate flooring, and a bright open-concept layout. The chef-inspired kitchen includes QUARTZ COUNTERTOP, a large island, soft-close cabinetry, and a convenient walk-through pantry. The spacious living room is filled with natural light and highlighted by a sleek ELECTRIC FIREPLACE and stunning views of the pond. Upstairs, you'll find a generous BONUS ROOM and three spacious bedrooms. including the luxurious primary suite with a large WALK-IN CLOSET and a beautifully finished ensuite featuring dual sinks and a STANDING SHOWER. Enjoy morning coffee or evening sunsets with a view

## **Essential Information**

MLS® # E4444839 Price \$589,900

Bedrooms 3
Bathrooms 2.50
Full Baths 2

Half Baths 1

Square Footage 1,875 Acres 0.00

Year Built 2024

Type Single Family

Sub-Type Detached Single Family

## **Exterior**

Exterior Wood, Vinyl

Exterior Features Not Fenced, Not Landscaped, See Remarks

Roof Asphalt Shingles

Construction Wood, Vinyl

Foundation Concrete Perimeter