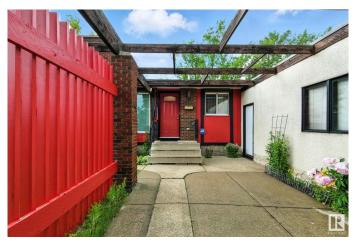

## \$397,900

4 Bedroom, 2.50 Bathroom, 1,129 sqft Single Family on 0.00 Acres

Caernarvon, Edmonton, AB

This home is Spotless 3+ 1 Bedroom 1130 Sq ft Bungalow in quiet castle downs location with a large lot, backing a private green belt. Home has been loved and has a nice open main floor with large living room with wood burning fireplace. The home also has many upgrades over the years including kitchen cabinet upgrades, upgraded vinyl windows, paint and shingles done a few years back. Basement is fully finished with a large rec room extra bedroom, a 3 piece bath and lots of storage space.

### **Exterior**

Exterior Wood, Stucco
Exterior Features Cul-De-Sac

Roof Asphalt Shingles, Tar & Dravel

Construction Wood, Stucco

Foundation Concrete Perimeter