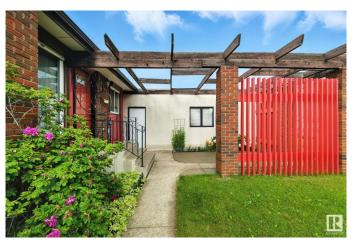

## \$397,900

4 Bedroom, 2.50 Bathroom, 1,129 sqft Single Family on 0.00 Acres

Caernarvon, Edmonton, AB

This home is Spotless 3+ 1 Bedroom 1130 Sq ft Bungalow in quiet castle downs location with a large lot, backing a private green belt. Home has been loved and has a nice open main floor with large living room with wood burning fireplace. The home also has many upgrades over the years including kitchen cabinet upgrades, upgraded vinyl windows, paint and shingles done a few years back. Basement is fully finished with a large rec room extra bedroom, a 3 piece bath and lots of storage space.

### **Exterior**

Exterior Wood, Stucco
Exterior Features Cul-De-Sac

Roof Asphalt Shingles, Tar & Dravel

Construction Wood, Stucco

Foundation Concrete Perimeter