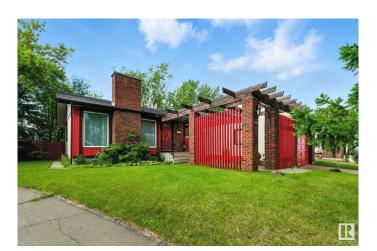

## \$397,900

4 Bedroom, 2.50 Bathroom, 1,129 sqft Single Family on 0.00 Acres

Caernarvon, Edmonton, AB

This home is Spotless 3+ 1 Bedroom 1130 Sq ft Bungalow in quiet castle downs location with a large lot, backing a private green belt. Home has been loved and has a nice open main floor with large living room with wood burning fireplace. The home also has many upgrades over the years including kitchen cabinet upgrades, upgraded vinyl windows, paint and shingles done a few years back. Basement is fully finished with a large rec room extra bedroom, a 3 piece bath and lots of storage space.

### **Exterior**

Exterior Wood, Stucco
Exterior Features Cul-De-Sac

Roof Asphalt Shingles, Tar & Dravel

Construction Wood, Stucco

Foundation Concrete Perimeter