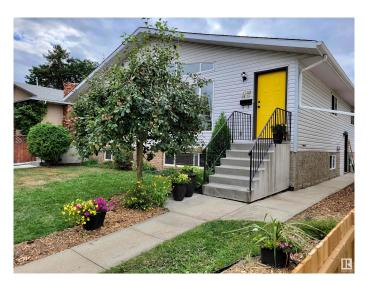

#### \$339,900

5 Bedroom, 2.50 Bathroom, 1,062 sqft Single Family on 0.00 Acres

Parkdale (Edmonton), Edmonton, AB

Separate entrance & laundry! New Trane Furnace & central Air Con. This is your affordable opportunity to live centrally! Great location with a short distance to Downtown, Commonwealth Recreation centre, NAIT, Kingsway Mall, U of A LRT. This up & coming neighborhood is now being desired by investors & Downtown professionals looking for a short commute to work. Fantastic Culture in the area! Perfect for Foodies..amazing retaurants nearby! Conveniently located near groceries and local shopping. Many new windows & new updated Plumbing! Newer modern Bathrooms. Featuring vaulted Large tall windows that allow a happy light to illuminate the open concept living space. 3 bedrooms up and 2 bedrooms down in the fully finished in-law suite. Gorgeous granite counter tops, maple cabinets, new stainless appliances in kitchen, porceline tile floor & eco bamboo floor in the basement. Very little exterior maintenance. No backyard to mow. Single detached garage. Excellent Half-Duplex neighbour.

#### **Essential Information**

MLS® # E4444257 Price \$339,900

| Bedrooms       | 5             |
|----------------|---------------|
| Bathrooms      | 2.50          |
| Full Baths     | 2             |
| Half Baths     | 1             |
| Square Footage | 1,062         |
| Acres          | 0.00          |
| Year Built     | 1993          |
| Туре           | Single Family |
| Sub-Type       | Half Duplex   |
| Style          | Bungalow      |
| Status         | Active        |