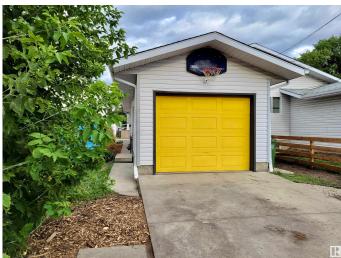

#### \$339,900

5 Bedroom, 2.50 Bathroom, 1,062 sqft Single Family on 0.00 Acres

Parkdale (Edmonton), Edmonton, AB

Separate entrance & laundry! New Trane Furnace & central Air Con. This is your affordable opportunity to live centrally! Great location with a short distance to Downtown, Commonwealth Recreation centre, NAIT, Kingsway Mall, U of A LRT. This up & coming neighborhood is now being desired by investors & Downtown professionals looking for a short commute to work. Fantastic Culture in the area! Perfect for Foodies..amazing retaurants nearby! Conveniently located near groceries and local shopping. Many new windows & new updated Plumbing! Newer modern Bathrooms. Featuring vaulted Large tall windows that allow a happy light to illuminate the open concept living space. 3 bedrooms up and 2 bedrooms down in the fully finished in-law suite. Gorgeous granite counter tops, maple cabinets, new stainless appliances in kitchen, porceline tile floor & eco bamboo floor in the basement. Very little exterior maintenance. No backyard to mow. Single detached garage. Excellent Half-Duplex neighbour.

### Amenities

| Amenities      | Air Conditioner, Ceiling 10 ft., Vaulted Ceiling |
|----------------|--------------------------------------------------|
| Parking Spaces | 2                                                |
| Parking        | Single Garage Detached                           |