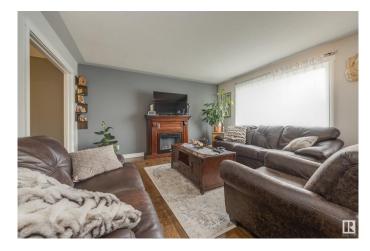

### \$458,000

3 Bedroom, 2.00 Bathroom, 1,076 sqft Single Family on 0.00 Acres

Killarney, Edmonton, AB

Amazing Killarney location for this perfectly upgraded home! Right across from the park, steps to the school and daycare with out of school care program! This beautiful bungalow has a fully finished basement and an oversized double detached garage on a HUGE lot. Very private yard with Lots of mature trees and landscaping. Some of the upgrades over the past few years include siding, shingles, hardwood, furnace, hot water tank, paint and fence. The spacious living room is open to the dining area and the kitchen was a custom remodel with white cabinets and hard surface counter tops. There are three spacious bedrooms on the main floor and a full bath room. The basement development includes a huge family & rec room with lots of space for entertaining. There is lots of storage in the laundry room area and a kitchen/bar space as well. A full bathroom here has a shower and there is a large flex room/den. This is an amazing home in the perfect location!

#### Interior

Appliances Refrigerator, Stove-Electric Heating Forced Air-1, Natural Gas

Stories 2 Has Basement Yes

Basement Full, Finished