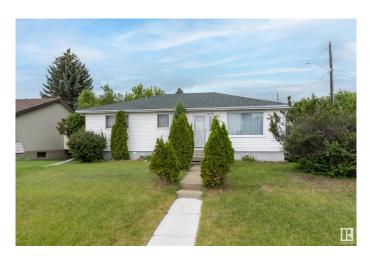

### \$458,000

3 Bedroom, 2.00 Bathroom, 1,076 sqft Single Family on 0.00 Acres

Killarney, Edmonton, AB

Amazing Killarney location for this perfectly upgraded home! Right across from the park, steps to the school and daycare with out of school care program! This beautiful bungalow has a fully finished basement and an oversized double detached garage on a HUGE lot. Very private yard with Lots of mature trees and landscaping. Some of the upgrades over the past few years include siding, shingles, hardwood, furnace, hot water tank, paint and fence. The spacious living room is open to the dining area and the kitchen was a custom remodel with white cabinets and hard surface counter tops. There are three spacious bedrooms on the main floor and a full bath room. The basement development includes a huge family & rec room with lots of space for entertaining. There is lots of storage in the laundry room area and a kitchen/bar space as well. A full bathroom here has a shower and there is a large flex room/den. This is an amazing home in the perfect location!

## **Exterior**

Exterior Wood, Vinyl

Exterior Features Back Lane, Playground Nearby, Schools

Roof Asphalt Shingles

Construction Wood, Vinyl

Foundation Concrete Perimeter