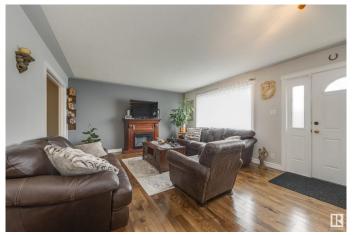

### \$458,000

3 Bedroom, 2.00 Bathroom, 1,076 sqft Single Family on 0.00 Acres

Killarney, Edmonton, AB

Amazing Killarney location for this perfectly upgraded home! Right across from the park, steps to the school and daycare with out of school care program! This beautiful bungalow has a fully finished basement and an oversized double detached garage on a HUGE lot. Very private yard with Lots of mature trees and landscaping. Some of the upgrades over the past few years include siding, shingles, hardwood, furnace, hot water tank, paint and fence. The spacious living room is open to the dining area and the kitchen was a custom remodel with white cabinets and hard surface counter tops. There are three spacious bedrooms on the main floor and a full bath room. The basement development includes a huge family & rec room with lots of space for entertaining. There is lots of storage in the laundry room area and a kitchen/bar space as well. A full bathroom here has a shower and there is a large flex room/den. This is an amazing home in the perfect location!

#### Interior

Appliances Refrigerator, Stove-Electric Heating Forced Air-1, Natural Gas

Stories 2 Has Basement Yes

Basement Full, Finished