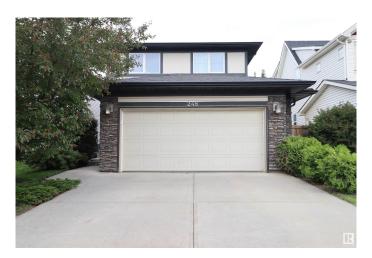

# \$529,000 - 248 Secord Drive, Edmonton

MLS® #E4444087

## \$529,000

5 Bedroom, 3.50 Bathroom, 1,619 sqft Single Family on 0.00 Acres

Secord, Edmonton, AB

Immediate possession available! This fully finished and air-conditioned 5 bedroom former showhome is ready for new owners. A well appointed kitchen opens up to the formal dining room and great room with brand new hardwood, a gas fireplace, and access to the huge rear deck and mature yard. All three bedrooms upstairs have walk in closets including the primary complete with a 5 piece ensuite. Two more bedrooms, a family room, full bath, and wet bar round out the professionally finshed basement. Very well maintained one owner home with a large backyard, plenty of on and off street parking, and a finished garage. Opportunity Knocks!

## **Amenities**

Amenities Bar, Ceiling 9 ft., Deck, Exterior Walls- 2"x6"

Parking Double Garage Attached

### **Exterior**

Exterior Wood, Vinyl

Exterior Features Flat Site, Golf Nearby, Playground Nearby, Schools, Shopping Nearby

Roof Asphalt Shingles

Construction Wood, Vinyl

Foundation Concrete Perimeter