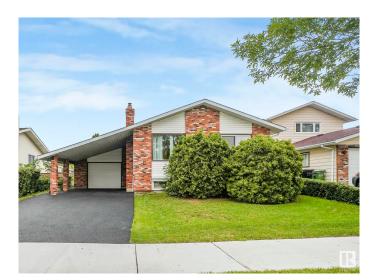

# \$417,000 - 16512 109 Street, Edmonton

MLS® #E4444073

## \$417,000

5 Bedroom, 2.50 Bathroom, 1,314 sqft Single Family on 0.00 Acres

Lorelei, Edmonton, AB

Immaculate home has been lovingly maintained over the years. Upgrades include, windows, furnace, HWT, kitchen cabinets, solid surface counters, Harwood Floors, carpet, insulation, appliances,new front deck, rubber topped driveway and the list goes on. this 1300+sq ft home has 5 bedrooms and 2.5 bathrooms, 2 fireplaces and a 3 season sunroom off the single attached garage and an oversized carport.

## **Amenities**

Amenities Deck, Insulation-Upgraded, Vinyl Windows

Parking Spaces 3

Parking Single Carport, Single Garage Attached

#### **Exterior**

Exterior Wood, Vinyl

Exterior Features Fenced, Flat Site, Landscaped, Public Transportation, Schools,

Shopping Nearby

Roof Asphalt Shingles

Construction Wood, Vinyl

Foundation Concrete Perimeter