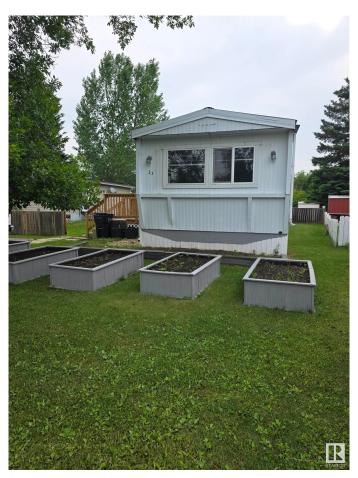

## \$108,500 - 23 Cliff Crescent, Edmonton

MLS® #E4443956

## \$108,500

3 Bedroom, 1.00 Bathroom, 925 sqft Land Lease Community on 0.00 Acres

Maple Ridge (Edmonton), Edmonton, AB

Tastefully "Renovation galore" is to describe this mobile home. Large and energy efficient windows that allow natural light into your home would save you money. Open concept designed with modern and state of the art materials. Wide living area gives you enough space to relax with your family and friends. Master bedroom located at the far end of this house ensures privacy. Two adjacent parking spots and a firepit for your entertainment. Located close to schools, and major commercial shopping center.

Address 23 Cliff Crescent

Area Edmonton

Subdivision Maple Ridge (Edmonton)

City Edmonton
County ALBERTA

Province AB

Postal Code T6P 1B6

**Amenities** 

Parking Front Drive Access