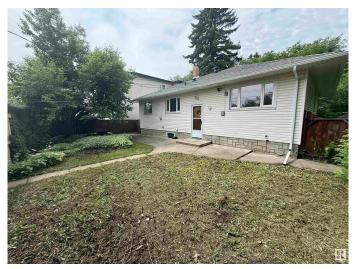

### \$688,000

4 Bedroom, 2.00 Bathroom, 1,226 sqft Single Family on 0.00 Acres

Belgravia, Edmonton, AB

Location, location in desirable Belgravia on this 2+2 bedroom 1226 ft.² bungalow. Located on a quiet tree lined Street and backing onto a bike/ walk trail that is only a short walk to the LRT. Great redevelopment potential also with a 7140 sq ft lot (663 sq met). Home features main floor laundry, hardwood floors, upgraded 100 amp electrical service, lots of natural mid-century charm. Good size, living room, dining room, kitchen and main floor bedrooms. Close to the U of A, River Valley, bike trails, Whyte Ave, restaurants and trendy coffee shops

#### **Amenities**

**Amenities** No Smoking Home, See Remarks

**Parking Double Garage Detached** 

Interior

Dryer, Refrigerator, Stove-Electric, Washer **Appliances** 

Forced Air-1, Natural Gas Heating

**Stories** 2