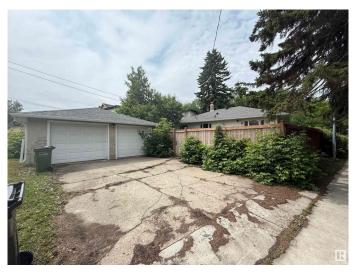

### \$688,000

4 Bedroom, 2.00 Bathroom, 1,226 sqft Single Family on 0.00 Acres

Belgravia, Edmonton, AB

Location, location in desirable Belgravia on this 2+2 bedroom 1226 ft.² bungalow. Located on a quiet tree lined Street and backing onto a bike/ walk trail that is only a short walk to the LRT. Great redevelopment potential also with a 7140 sq ft lot (663 sq met). Home features main floor laundry, hardwood floors, upgraded 100 amp electrical service, lots of natural mid-century charm. Good size, living room, dining room, kitchen and main floor bedrooms. Close to the U of A, River Valley, bike trails, Whyte Ave, restaurants and trendy coffee shops