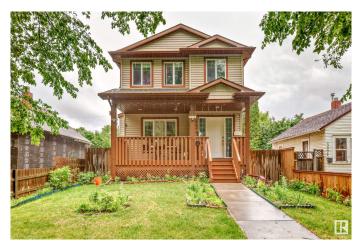

#### \$449,900

3 Bedroom, 2.50 Bathroom, 1,419 sqft Single Family on 0.00 Acres

Belvedere, Edmonton, AB

Welcome to this well-maintained two-story home in Belvedere! This charming 1,419 sq. ft. home features 3 bedrooms, 2.5 bathrooms, and an unfinished basement ready for your personal touch. Just a few steps away is the double detached garage. Not only does the home have a beautiful front porch, it also has a large deck in the backyard, perfect for hosting BBQ's! During the hot summer months, the central A/C will keep you comfortable year-round. Conveniently located near shopping centers like Costco, LRT, and with easy access to the Yellowhead and Anthony Henday, this home offers both comfort and convenience. Whether you're a first-time homebuyer or an investor, this property is a must-see! Book your showing today!