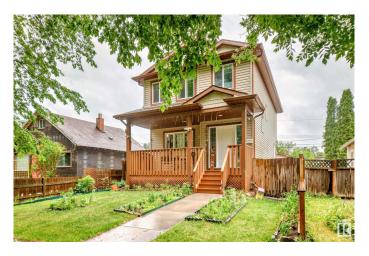

#### \$449,900

3 Bedroom, 2.50 Bathroom, 1,419 sqft Single Family on 0.00 Acres

Belvedere, Edmonton, AB

Welcome to this well-maintained two-story home in Belvedere! This charming 1,419 sq. ft. home features 3 bedrooms, 2.5 bathrooms, and an unfinished basement ready for your personal touch. Just a few steps away is the double detached garage. Not only does the home have a beautiful front porch, it also has a large deck in the backyard, perfect for hosting BBQ's! During the hot summer months, the central A/C will keep you comfortable year-round. Conveniently located near shopping centers like Costco, LRT, and with easy access to the Yellowhead and Anthony Henday, this home offers both comfort and convenience. Whether you're a first-time homebuyer or an investor, this property is a must-see! Book your showing today!