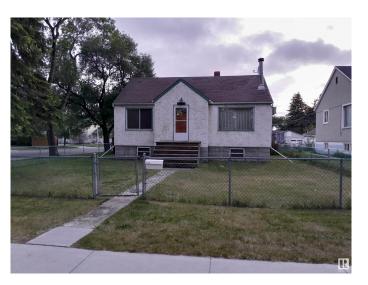

### \$329,000

2 Bedroom, 1.00 Bathroom, 840 sqft Single Family on 0.00 Acres

Elmwood Park, Edmonton, AB

Builder's Alert! Corner Lot 50 x 150 ft on a quiet street in Elmwood Park. House is in good condition but needs work.

#### Interior

Appliances See Remarks

Heating Forced Air-1, Natural Gas

Stories 1

Has Basement Yes

Basement Full, Partially Finished