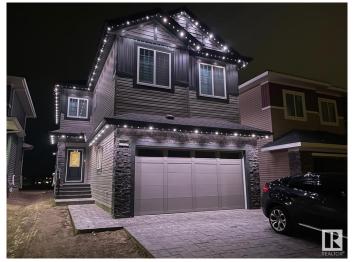

### \$700.000

4 Bedroom, 2.50 Bathroom, 2,312 sqft Single Family on 0.00 Acres

Trumpeter Area, Edmonton, AB

Green space lovers and those seeking tranquility, look no further! This exceptional 4-bedroom property features over 2300 sq ft of living space and a massive lot exceeding 368,000 sq meters directly backing onto lush green space. Inside, the desirable open-to-below design and large windows create a bright and modern feel, enhanced by newer appliances. Situated on a quiet street with the convenience of nearby commercial amenities and the allure of Lake St. Anne just a stone's throw away, this home offers the best of both worlds.

#### **Exterior**

Exterior Wood, Stone, Vinyl

Exterior Features Backs Onto Park/Trees, Fenced, Fruit Trees/Shrubs

Roof Asphalt Shingles

Construction Wood, Stone, Vinyl

Foundation Concrete Perimeter