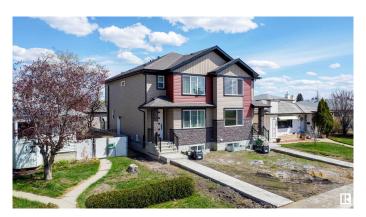

## \$655,000

4 Bedroom, 3.50 Bathroom, 1,442 sqft Single Family on 0.00 Acres

Jasper Park, Edmonton, AB

Check out this beautiful home in Jasper Park/Sherwood community. Sensible use of space with open concept main floor with huge windows for lighting and ventilation. Large great room with fireplace with huge kitchen and nook areas. Fully finished legal basement suite, full deck, with double detached garage. All appliances are included on the main floor and basement. This home is suitable for all buyers and is close to all amenities, transportation, schools and less than 10 mins drive to the West Edmonton Mall. Perfect for investors and first time home buyers

# **Exterior**

Exterior Wood, Stone, Vinyl

Exterior Features Playground Nearby, Public Transportation, Schools

Roof Asphalt Shingles
Construction Wood, Stone, Vinyl
Foundation Concrete Perimeter