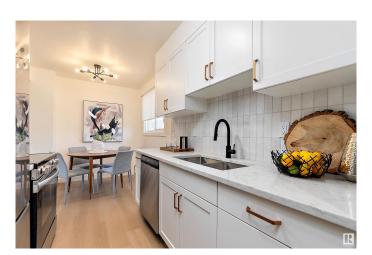

### \$264,999

3 Bedroom, 2.00 Bathroom, 955 sqft Condo / Townhouse on 0.00 Acres

Homesteader, Edmonton, AB

Amazing Opportunity in Homesteader! Backing out onto a large green space with walking paths and dog park near by. Welcome to this beautifully renovated 3-bedroom, 2-bathroom corner unit, perfectly situated in a well-maintained condo complex with some of the lowest condo fees in Edmonton. Backing onto a ravine-style green space and off-leash dog park, this home offers the perfect blend of privacy, nature, and convenience. Enjoy peace of mind in a solid, financially healthy complex with a strong reserve fund. Whether you're a first-time buyer, this property is a standout choice in a prime location.

## **Exterior**

Exterior Wood, Metal, Vinyl

Exterior Features Backs Onto Park/Trees, Fenced, Park/Reserve, Playground Nearby,

Public Transportation, Schools, Shopping Nearby

Roof Asphalt Shingles

Construction Wood, Metal, Vinyl