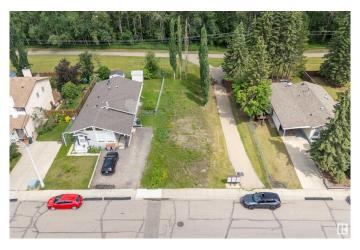

## \$159,900

0 Bedroom, 0.00 Bathroom, Single Family on 0.00 Acres

Forest Green\_STPL, Stony Plain, AB

Investors or first time buyers that are sick of competing for a home; here is your opportunity! Build your dream starter home on this lot that backs onto walking trails and trees in the mature neighborhood of Forest Green! Forest Green is a prime location; close to Whispering Waters park, the BMX track, skate park, Forest Green School and the extensive walking trail system that takes you through Stony Plain. This lot is perfect for a modern 2 story with front attached garage & finished basement with a legal suite! Have a built in mortgage helper, or easily cashflow and rent the main home ad suite out! Lot is Approx 40'x110' and is Zoned R-1: large lot detached dwelling which allows you to build a legal suite in the home. Total lot area is 400 m2.

# **Community Information**

Address 45b Mcnabb Crescent

Area Stony Plain

Subdivision Forest Green\_STPL

City Stony Plain
County ALBERTA

Province AB

Postal Code T7Z 1G8