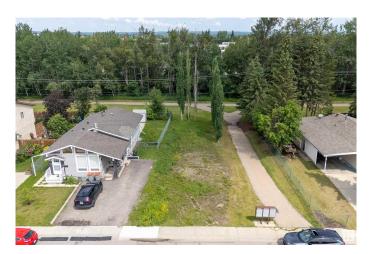

## \$159,900

0 Bedroom, 0.00 Bathroom, Single Family on 0.00 Acres

Forest Green\_STPL, Stony Plain, AB

Investors or first time buyers that are sick of competing for a home; here is your opportunity! Build your dream starter home on this lot that backs onto walking trails and trees in the mature neighborhood of Forest Green! Forest Green is a prime location; close to Whispering Waters park, the BMX track, skate park, Forest Green School and the extensive walking trail system that takes you through Stony Plain. This lot is perfect for a modern 2 story with front attached garage & finished basement with a legal suite! Have a built in mortgage helper, or easily cashflow and rent the main home ad suite out! Lot is Approx 40'x110' and is Zoned R-1: large lot detached dwelling which allows you to build a legal suite in the home. Total lot area is 400 m2.

# **Community Information**

Address 45b Mcnabb Crescent

Area Stony Plain

Subdivision Forest Green\_STPL

City Stony Plain
County ALBERTA

Province AB

Postal Code T7Z 1G8