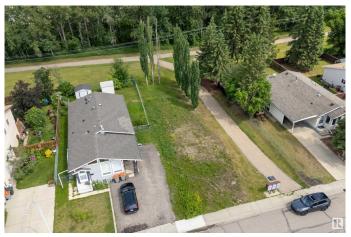

## \$159,900

0 Bedroom, 0.00 Bathroom, Single Family on 0.00 Acres

Forest Green\_STPL, Stony Plain, AB

Investors or first time buyers that are sick of competing for a home; here is your opportunity! Build your dream starter home on this lot that backs onto walking trails and trees in the mature neighborhood of Forest Green! Forest Green is a prime location; close to Whispering Waters park, the BMX track, skate park, Forest Green School and the extensive walking trail system that takes you through Stony Plain. This lot is perfect for a modern 2 story with front attached garage & finished basement with a legal suite! Have a built in mortgage helper, or easily cashflow and rent the main home ad suite out! Lot is Approx 40'x110' and is Zoned R-1: large lot detached dwelling which allows you to build a legal suite in the home. Total lot area is 400 m2.

# **Community Information**

Address 45b Mcnabb Crescent

Area Stony Plain

Subdivision Forest Green\_STPL

City Stony Plain
County ALBERTA

Province AB

Postal Code T7Z 1G8