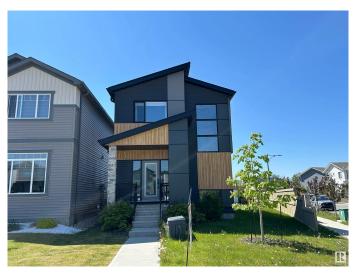

## \$4,200

3 Bedroom, 2.50 Bathroom, 1,636 sqft Rental on 0.00 Acres

Maple Crest, Edmonton, AB

This home has everything for your growing family. Spacious and open concept floor plan. Main floor features a back living room with large windows and a cozy electric fireplace, dining room and kitchen with stone countertops, centre island, pantry and stainless steal appliances. Upstairs features 3 bedrooms including the primary with an ensuite bathroom and walk in closet. Convenient second floor laundry two other good size bedrooms and full bath. Side entrance to a potential basement suite. Situated in a quiet street, with plenty of room in backyard and double garage. Close to all amenities including schools, shopping, movie theatres, rec centre, restaurants, and major transportation routes like the Edmonton Ring road Anthony Henday Drive and the Whitemud.