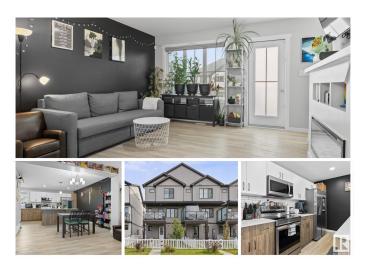

#### \$399,900

2 Bedroom, 2.50 Bathroom, 1,311 sqft Single Family on 0.00 Acres

Cy Becker, Edmonton, AB

Have you been looking for your own home at a great value, close to parks, shopping, with all you could ask for without NO CONDO FEES?! Welcome to this beautiful 1311 SQFT END UNIT townhome with double attached garage in the heart of CY Becker! Make your way through the front door into your entrance with access to the garage & super cool hidden shoe storage under the stairs! Up to your main living space with HUGE chef's kitchen & large island with guartz counters, which flows into your open concept living & dining spaces. Off of your living room, which is complete with electric fireplace & custom ceiling bookcase, you will find your spacious balcony that has enough room to entertain family & friends & still BBQ! On your top level you will find the laundry room (no hauling laundry up & down here!) along with DUAL SPACIOUS PRIMARY BEDROOMS, each complete with their own en suite & walk-in closet! Easy access to the Henday, close to, shopping, parks & schools, makes this home a great find! Welcome home!!!

#### **Essential Information**

MLS® # E4443148 Price \$399,900

| Bedrooms       | 2                           |
|----------------|-----------------------------|
| Bathrooms      | 2.50                        |
| Full Baths     | 2                           |
| Half Baths     | 1                           |
| Square Footage | 1,311                       |
| Acres          | 0.00                        |
| Year Built     | 2021                        |
| Туре           | Single Family               |
| Sub-Type       | <b>Residential Attached</b> |
| Style          | 2 Storey                    |
| Status         | Active                      |

## Amenities

| Amenities      | Deck                   |
|----------------|------------------------|
| Parking Spaces | 2                      |
| Parking        | Double Garage Attached |

## Interior

| Interior Features | ensuite bathroom                                              |
|-------------------|---------------------------------------------------------------|
| Appliances        | Dishwasher-Built-In, Dryer, Microwave Hood Fan, Refrigerator, |
|                   | Stove-Electric, Washer, See Remarks                           |
| Heating           | Forced Air-1, Natural Gas                                     |
| Fireplace         | Yes                                                           |
| Fireplaces        | Insert                                                        |
| Stories           | 3                                                             |
| Has Basement      | Yes                                                           |
| Basement          | None, See Remarks                                             |
|                   |                                                               |

## Exterior

Exterior Wood, Vinyl

| Exterior Features | Fenced, Landscaped, Low Maintenance Landscape, Playground |
|-------------------|-----------------------------------------------------------|
|                   | Nearby, Public Transportation, Schools                    |
| Roof              | Asphalt Shingles                                          |
| Construction      | Wood, Vinyl                                               |
| Foundation        | Concrete Perimeter                                        |