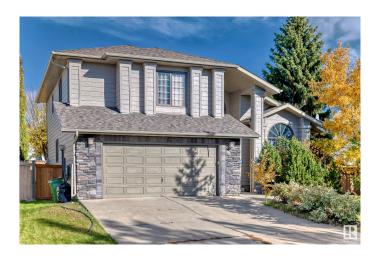

# \$7,200 - 351 Bulyea Road, Edmonton

MLS® #E4443126

## \$7,200

7 Bedroom, 3.50 Bathroom, 2,630 sqft Rental on 0.00 Acres

Bulyea Heights, Edmonton, AB

Former Show Home and 2631 sq ft plus 1300 square feet fully finished basement. Custom Walnut hardwood floors with Maple inlay, custom Maple cabinets with black pearl granite countertops, fully finished 5 bedroom(7 BEDROOM POTENTIAL) 2 story in Brookview. Main floor has two traditional style living and dining rooms, main floor den, large kitchen with slate floors and black pearl granite countertops. Oversized cedar deck with large backyard in the subdivision. Walnut stairs lead upstairs to 4 beautiful bedrooms & 2 full washrooms. Master bedroom has walk in closet and 4 piece master en-suite with jet tub and his and her sinks. Central bathroom features modern amenities with tub, shower, modern one piece toilet & lighting. Convenient upstairs laundry with brand new washer & dryer & custom maple cabinets. Lower level recently updated with LVT flooring large rumpus room 3 bedrooms extra potential, one full 3 piece bath. TOP Schools in the Distrcit Area-George H.Locke