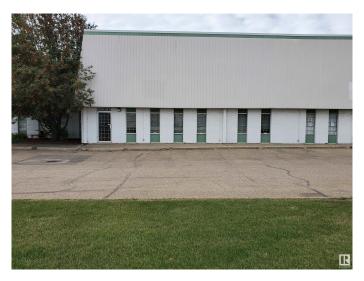

## \$0

0 Bedroom, 0.00 Bathroom, Industrial on 0.00 Acres

Bonaventure Industrial, Edmonton, AB

Excellent lease opportunity. Combined office / warehouse space of 6606 sq ft . Front open space, approximately 1390sq ft, on main floor consists of reception area, office area, large boardroom with kitchen, 2 main floor washrooms. Mezzanine area, 1390 +/- sq ft, above office area, closed in, offers flexible use space & with separate washroom. Large warehouse, 24 ft ceiling, rear load leveling dock loading with 12x 12 overhead door, second dock loading with 8x 10 ft overhead door. Rear man door entrance Overhead heaters in warehouse area, force air furnace, A/C for offices. Great access to 149 street, St Albert Trail and Yellowhead Trail.

## **Community Information**

Address 12946 148 Street

Area Edmonton

Subdivision Bonaventure Industrial

City Edmonton
County ALBERTA

Province AB

Postal Code T5L 2H8