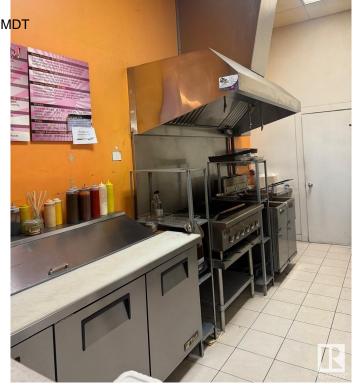

### \$150,000

0 Bedroom, 0.00 Bathroom, Business on 0.00 Acres

Parsons Industrial, Edmonton, AB

INCREDIBLE OPPORTUNITY IN BUSY MILLWOODS! This fully fixtured quick service restaurant has fully equipped kitchen with 7' hood fan, fridge/freezers, prep table, and 11 customer tables. Excellent lease!! Lots of free parking and easy access from 23rd Ave. Very attractive lease! Don't miss this amazing opportunity.