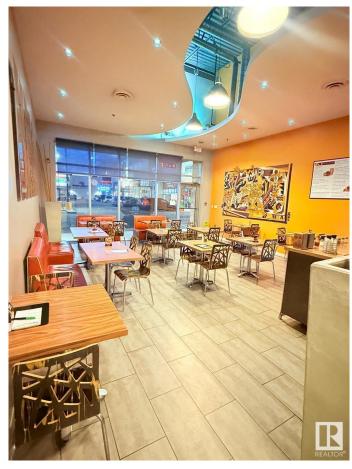

### \$150,000

0 Bedroom, 0.00 Bathroom, Business on 0.00 Acres

Parsons Industrial, Edmonton, AB

INCREDIBLE OPPORTUNITY IN BUSY MILLWOODS! This fully fixtured quick service restaurant has fully equipped kitchen with 7' hood fan, fridge/freezers, prep table, and 11 customer tables. Excellent lease!! Lots of free parking and easy access from 23rd Ave. Very attractive lease! Don't miss this amazing opportunity.