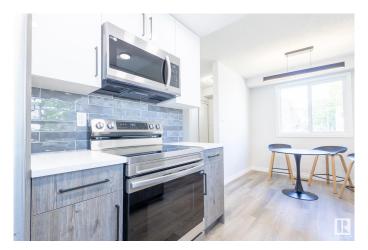

#### \$249.900

3 Bedroom, 1.50 Bathroom, 989 sqft Condo / Townhouse on 0.00 Acres

Belmont, Edmonton, AB

Fully renovated townhouse with low condo fees? Yes, please! This 3 bedroom, 1.5 bathroom townhouse was renovated top to bottom! Enjoy entertaining family and friends in the spacious living room while you prepare treats in a brand new kitchen. Soak in the evening sun on those warm summer days in your West facing fenced yard. With 3 spacious bedrooms and a fully finished basement, you will have plenty of room for the growing family. Located in Belmont, you are surrounded by multiple parks - Hermitage, Kernohan, Belmont, Kennedale - just to name a few. With easy access to the Yellowhead to the South and Anthony Henday to the North, you'll have easy access to the entire Capital City. This property needs to be seen in person to be fully appreciated! Welcome home!

## **Community Information**

Address 3f Clareview Village

Area Edmonton
Subdivision Belmont
City Edmonton
County ALBERTA

Province AB

Postal Code T5A 3P2