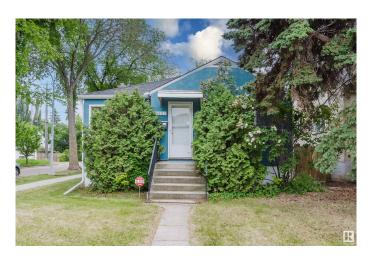

# \$349,900 - 10801 68 Avenue, Edmonton

MLS® #E4442657

#### \$349,900

2 Bedroom, 2.00 Bathroom, 776 sqft Single Family on 0.00 Acres

Allendale, Edmonton, AB

Opportunity knocks in Allendale with this corner lot bungalow priced at just \$349,900. Whether you're looking to secure a rental property in a high-demand neighborhood or planning your next redevelopment project, this home delivers flexibility. With RF3 zoning and a corner lot, the potential for adding a garage suite (buyer to verify) opens doors for future upside. While the home itself is modest and in need of some care, it can generate income right away from tenants who value the location. Steps from transit, schools, and key amenities, the area continues to attract young professionals, students, and developers alike. This hybrid opportunity allows you to rent now, renovate later, or redevelop when readyâ€"exactly the kind of property that holds long-term value in a changing market. A rare find for those with vision, in one of Edmonton's most desirable core communities.

Built in 1949