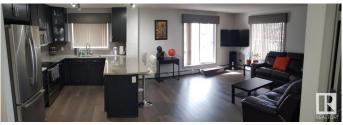

## \$209,000

2 Bedroom, 2.00 Bathroom, 1,044 sqft Condo / Townhouse on 0.00 Acres

Larkspur, Edmonton, AB

Bright and spacious former show suite in Aspen Meadows! This 2 bed, 2 bath corner unit features a large U-shaped kitchen with quartz countertops, maple cabinets, and stainless steel appliances. Enjoy laminate flooring, in-suite laundry, and a southwest-facing wraparound balcony with gas line for BBQ. Includes titled underground parking, separate storage cage, and access to fitness room & guest suite. Condo fees cover all utilities. Walk to shopping, dining, and Meadows Rec Centre with quick access to Whitemud & Anthony Henday.