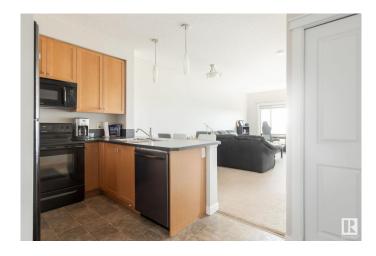

### Interior

Interior Features ensuite bathroom

Appliances Dishwasher-Built-In, Microwave Hood Fan, Refrigerator, Stacked

Washer/Dryer, Stove-Electric

Heating Baseboard, See Remarks