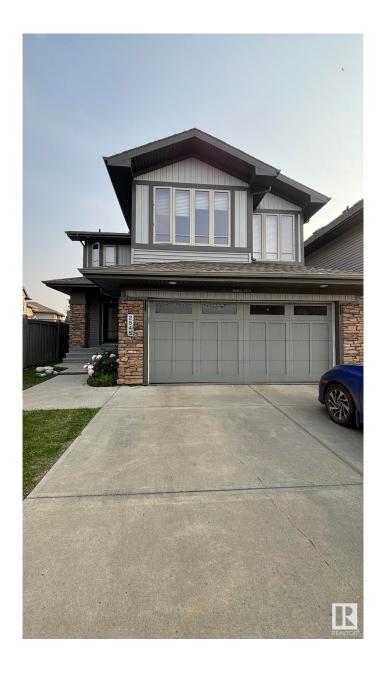

# \$3,000 - 2545 Anderson Way, Edmonton

MLS® #E4442279

### \$3.000

3 Bedroom, 2.50 Bathroom, 2,286 sqft Rental on 0.00 Acres

Ambleside, Edmonton, AB

Beautiful 2-storey detached single-family home for rent in the desirable community of Ambleside. This well-maintained property offers 3 bedrooms, 2.5 bathrooms, and an attached double garage. The open-concept main floor features a modern kitchen, spacious living and dining areas, and large windows for plenty of natural light. The upper floor includes a generous primary suite with ensuite and walk-in closet, plus two additional bedrooms and a full bath. Enjoy the fully fenced and landscaped backyard, ideal for summer relaxation. Paved driveway provides additional parking. Conveniently located near Currents of Windermere, with easy access to shops, restaurants, schools, parks, public transit, and the Anthony Henday. No pets allowed, Partially furnished. Available July 1st or August 1st. A perfect home in a vibrant southwest Edmonton neighbourhood

# **Community Information**

Address 2545 Anderson Way

Area Edmonton Subdivision Ambleside

City Edmonton
County ALBERTA

Province AB

Postal Code T6W 0L1

**Amenities** 

Parking Double Garage Attached