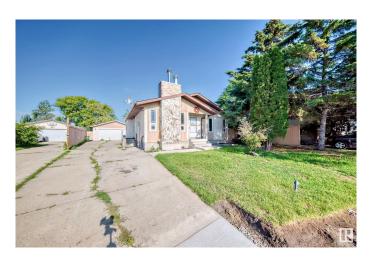

#### \$385,000

4 Bedroom, 2.50 Bathroom, 1,178 sqft Single Family on 0.00 Acres

Hairsine, Edmonton, AB

A charming bungalow, located in the neighborhood of Hairsine. The property features a double detached garage and a pie-shaped lot. This home has 4 bedrooms and 2.5 bathrooms.

#### **Essential Information**

MLS® # E4442270 Price \$385,000

Bedrooms 4

Bathrooms 2.50

Full Baths 2

Half Baths 1

Square Footage 1,178
Acres 0.00
Year Built 1980

Type Single Family

Sub-Type Detached Single Family

Style Bungalow

Status Active