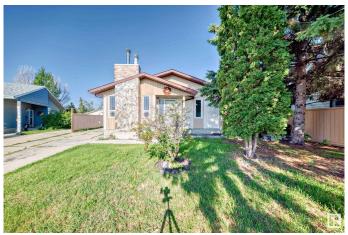

#### \$385,000

4 Bedroom, 2.50 Bathroom, 1,178 sqft Single Family on 0.00 Acres

Hairsine, Edmonton, AB

A charming bungalow, located in the neighborhood of Hairsine. The property features a double detached garage and a pie-shaped lot. This home has 4 bedrooms and 2.5 bathrooms.

#### **Essential Information**

MLS® # E4442270 Price \$385,000

Bedrooms 4

Bathrooms 2.50

Full Baths 2

Half Baths 1

Square Footage 1,178
Acres 0.00
Year Built 1980

Type Single Family

Sub-Type Detached Single Family

Style Bungalow

Status Active