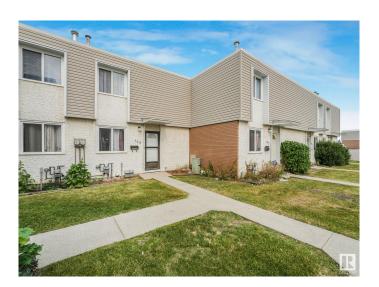

### \$249,800

4 Bedroom, 2.00 Bathroom, 976 sqft Condo / Townhouse on 0.00 Acres

Kilkenny, Edmonton, AB

This spacious 3-bedroom, 2-bathroom condo offers great potential and backs onto a peaceful green space! The finished basement features a versatile room ideal for an office or den, plus a full 4-piece bathroom. Upstairs, enjoy three good-sized bedrooms and a 4-piece bathroom. With an assigned parking stall and walking distance to schools, shopping, parks, daycares, and public transit, convenience is at your doorstep. Affordable condo fees add incredible value. Recent upgrades include a new stove, dishwasher, countertop, toilet, and sink (2024). Whether you're a first-time buyer or investor, this condo provides endless possibilities in a prime location.

#### **Exterior**

Exterior Wood, Brick, Stucco, Vinyl

Exterior Features Fenced, Playground Nearby, Public Swimming Pool, Public

Transportation, Schools, Shopping Nearby

Roof Tar & T

Construction Wood, Brick, Stucco, Vinyl