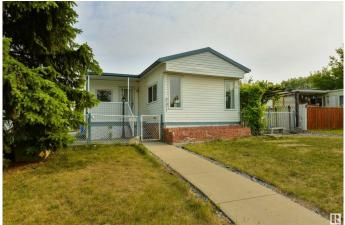

# \$224,900 - 221 Lee Ridge Road, Edmonton

MLS® #E4442185

#### \$224,900

3 Bedroom, 1.00 Bathroom, 1,224 sqft Single Family on 0.00 Acres

Lee Ridge, Edmonton, AB

Close to schools, transit and all amenities, opportunity abounds with this spacious 3 bedroom mobile home in Lee Ridge. Here you'II have no condo fees, no attached neighbour and you own the land! This home is filled with natural light and is move-in ready. You can live in it right away or plan to build your brand new home. As a bonus, the rear of the house features a large pergola, storage shed and ample parking. The lot is spacious and offers so many options for renovation and redevelopment. Home is sold "as-is, where-is". \*Virtual staging is used.