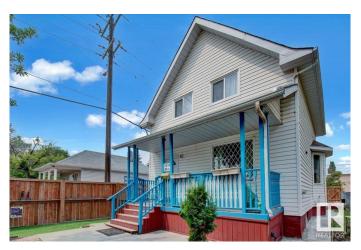

## \$445,000

3 Bedroom, 2.00 Bathroom, 1,279 sqft Single Family on 0.00 Acres

Queen Mary Park, Edmonton, AB

Rare Opportunity just minutes to the New Brewery District, Ice District and Edmonton's growing Core. The best of both worlds in this charming, updated 2 storey Victorian home. Most of the windows are updated as well as New shingles & siding in the past year. New furnace and hot water tank. Potential is endless with business and zoning opportunities this home is in ideal location with walking distance to MacEwan University, LRT and transit. This would make a great investment property and the opportunities are endless with this location. The home is in great condition and has had all the major exterior and mechanical components replaced recently. A lovely family home or great rental.