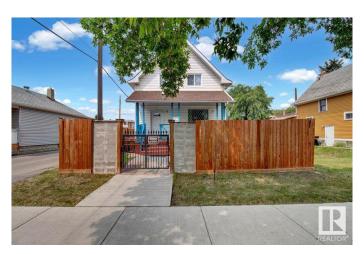

## \$445,000

3 Bedroom, 2.00 Bathroom, 1,279 sqft Single Family on 0.00 Acres

Queen Mary Park, Edmonton, AB

Rare Opportunity just minutes to the New Brewery District, Ice District and Edmonton's growing Core. The best of both worlds in this charming, updated 2 storey Victorian home. Most of the windows are updated as well as New shingles & siding in the past year. New furnace and hot water tank. Potential is endless with business and zoning opportunities this home is in ideal location with walking distance to MacEwan University, LRT and transit. This would make a great investment property and the opportunities are endless with this location. The home is in great condition and has had all the major exterior and mechanical components replaced recently. A lovely family home or great rental.