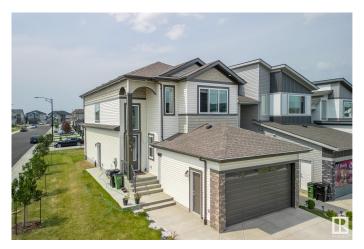

#### \$699.900

4 Bedroom, 3.00 Bathroom, 2,086 sqft Single Family on 0.00 Acres

Aster, Edmonton, AB

Welcome to this stunning 2085 sq ft single-family home on a corner lot in the hot and growing community of Aster, Edmonton! This modern home offers a full bedroom and full bathroom on the main floor, perfect for guests or extended family. Enjoy an open-to-above layout with modern finishes, a spice kitchen, and 9-ft ceilings for a bright, airy feel. The upper floor features 3 spacious bedrooms, a bonus room, and a luxurious 5-piece ensuite in the master bedroom. A side entrance to the basement provides excellent potential for a future legal suite. Complete with a double-car garage, this home combines style, function, and investment potential â€" all in one of Edmonton's most desirable new communities!

# **Exterior**

Exterior Wood, Vinyl

Exterior Features Corner Lot, Playground Nearby, Public Transportation

Roof Asphalt Shingles

Construction Wood, Vinyl

Foundation Concrete Perimeter