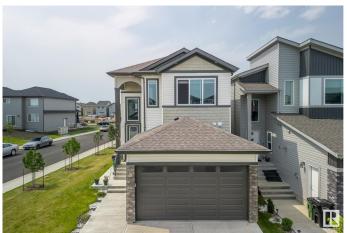

#### \$699.900

4 Bedroom, 3.00 Bathroom, 2,086 sqft Single Family on 0.00 Acres

Aster, Edmonton, AB

Welcome to this stunning 2085 sq ft single-family home on a corner lot in the hot and growing community of Aster, Edmonton! This modern home offers a full bedroom and full bathroom on the main floor, perfect for guests or extended family. Enjoy an open-to-above layout with modern finishes, a spice kitchen, and 9-ft ceilings for a bright, airy feel. The upper floor features 3 spacious bedrooms, a bonus room, and a luxurious 5-piece ensuite in the master bedroom. A side entrance to the basement provides excellent potential for a future legal suite. Complete with a double-car garage, this home combines style, function, and investment potential â€" all in one of Edmonton's most desirable new communities!

# **Exterior**

Exterior Wood, Vinyl

Exterior Features Corner Lot, Playground Nearby, Public Transportation

Roof Asphalt Shingles

Construction Wood, Vinyl

Foundation Concrete Perimeter