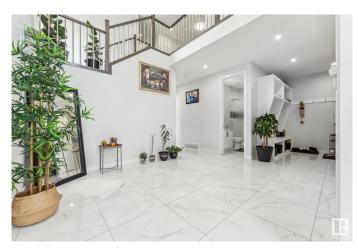

#### \$699.900

4 Bedroom, 3.00 Bathroom, 2,086 sqft Single Family on 0.00 Acres

Aster, Edmonton, AB

Welcome to this stunning 2085 sq ft single-family home on a corner lot in the hot and growing community of Aster, Edmonton! This modern home offers a full bedroom and full bathroom on the main floor, perfect for guests or extended family. Enjoy an open-to-above layout with modern finishes, a spice kitchen, and 9-ft ceilings for a bright, airy feel. The upper floor features 3 spacious bedrooms, a bonus room, and a luxurious 5-piece ensuite in the master bedroom. A side entrance to the basement provides excellent potential for a future legal suite. Complete with a double-car garage, this home combines style, function, and investment potential â€" all in one of Edmonton's most desirable new communities!

# Interior

Interior Features ensuite bathroom

Appliances Dryer, Garage Opener, Microwave Hood Fan, Refrigerator,

Stove-Countertop Electric, Stove-Countertop Gas, Washer, Window

Coverings

Heating Forced Air-1, Natural Gas