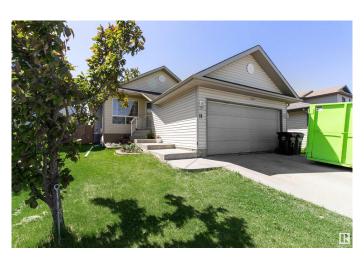

#### \$415,000

5 Bedroom, 3.00 Bathroom, 1,045 sqft Single Family on 0.00 Acres

Tribute, Leduc, AB

This bright and welcoming 4-bedroom, 3-bath home offers over 1,100 sqft of well-designed living space. The open-concept main floor features durable vinyl plank flooring, a sunny kitchen with ample cabinetry, pantry, eating bar, and patio doors that lead to a spacious 12x24' cedar deckâ€"perfect for enjoying summer weather. The primary suite includes a walk-in closet and private ensuite, while the partly finished basement adds a huge rec room, fourth bedroom, and a bath with a luxurious double shower. With great curb appeal, an insulated double garage with storage and a workbench, this home is ready to impress!

#### **Exterior**

Exterior Wood, Vinyl

Exterior Features Fenced, Landscaped, Park/Reserve, Playground Nearby, Schools,

**Shopping Nearby** 

Roof Asphalt Shingles

Construction Wood, Vinyl

Foundation Concrete Perimeter