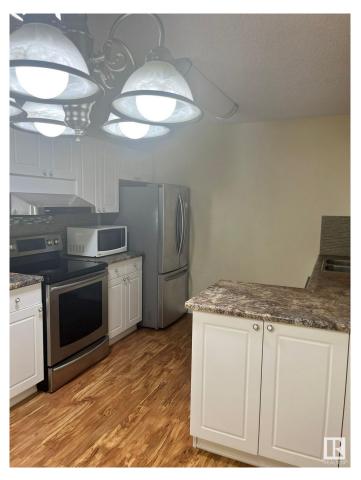

### \$2,300

3 Bedroom, 2.50 Bathroom, 1,014 sqft Rental on 0.00 Acres

Baranow, Edmonton, AB

Available August 1 â€" Beautiful and well-maintained half-duplex bungalow located in the desirable Baranow community. Built in 2003, this spacious home offers 3 bedrooms, 2.5 bathrooms, an attached single garage, and a paved driveway. Enjoy an open-concept layout with ample natural light and functional living space, ideal for families or professionals. The basement includes additional finished space, perfect for a home office or recreation area. Conveniently located near Skyview Power Centre, Northgate Mall, major grocery stores, restaurants, schools, parks, and medical clinics. Quick access to Anthony Henday Drive and Yellowhead Trail ensures easy commuting. Public transit is just steps away, adding to the home's excellent accessibility. This is a non-smoking, pet-free home. Snow removal and lawn maintenance included in rent. Don't miss out on this exceptional rental opportunity in a quiet, well-connected neighborhood.

## **Amenities**

Parking Single Garage Attached

Interior

Appliances Dishwasher-Built-In,

Stove-Electric, Washer