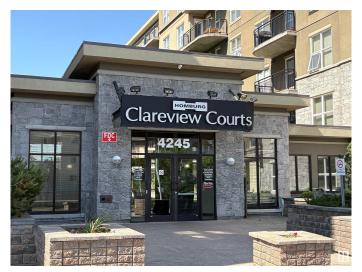

# \$139,000 - 2 4245 139 Avenue, Edmonton

MLS® #E4441697

## \$139,000

1 Bedroom, 1.00 Bathroom, 585 sqft Condo / Townhouse on 0.00 Acres

Clareview Town Centre, Edmonton, AB

Welcome to this concrete and steel building. This one bedroom is perfect for a student or young couple. It is right beside the LRT so there is easy access to downtown or the University. This cosy one bedroom has everything you need with all appliances and in suite laundry. There is a 4 piece bath with jack and jill door from the primary bedroom. This is a great location in the building as it is west facing into the beautiful court yard. The condo fees include all the utilities: ,power, heat, water and sewer. Extremely affordable living!

# **Community Information**

Address 2 4245 139 Avenue

Area Edmonton

Subdivision Clareview Town Centre

City Edmonton
County ALBERTA

Province AB

Postal Code T5Y 3E8