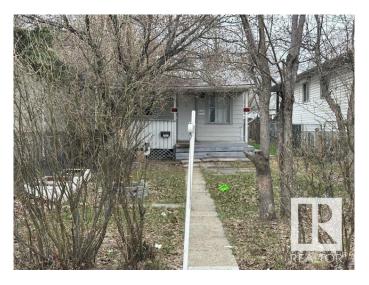

## \$140,000

2 Bedroom, 1.00 Bathroom, 667 sqft Single Family on 0.00 Acres

Mccauley, Edmonton, AB

\*\*\*\*SELLER WILL PROVIDE 20% VENDOR TAKE BACK AT CLOSING\*\*\*\* Prime location to build and invest in the mature area location! Investor Alert or First time buyer!! Cozy livable bungalow in the mature down town city neighborhood, minutes to the heart of Edmonton! Situated on a 29' x 129' lot zoned RF3. This is a GREAT rental or live and re-development later property. 2 bedrooms, 1 bathroom, laminate flooring, metal roof, newer hot water tank, crawl space for storage. Build a new single family and duplex housing or possible four units. CLOSE TO ALL AMENITIES, SCHOOLS, MAJOR BUS ROUTES, LRT LINE, GROCERY STORES & RESTAURANTS, MEDICAL SERVICES. **BRING OFFERS! MUST SELL!** 

Type Single Family

Sub-Type Detached Single Family

Style Bungalow

Status Active

#### **Exterior**

Exterior Wood, Vinyl

Exterior Features Landscaped, Paved Lane, Private Setting, Schools, Shopping Nearby

Roof Metal

Construction Wood, Vinyl

Foundation Concrete Perimeter