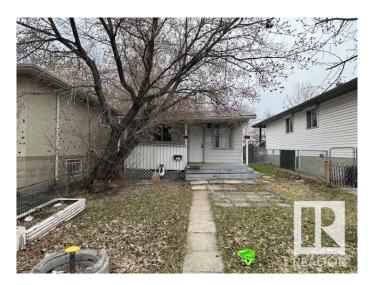

## \$140,000

2 Bedroom, 1.00 Bathroom, 667 sqft Single Family on 0.00 Acres

Mccauley, Edmonton, AB

\*\*\*\*SELLER WILL PROVIDE 20% VENDOR TAKE BACK AT CLOSING\*\*\*\* Prime location to build and invest in the mature area location! Investor Alert or First time buyer!! Cozy livable bungalow in the mature down town city neighborhood, minutes to the heart of Edmonton! Situated on a 29' x 129' lot zoned RF3. This is a GREAT rental or live and re-development later property. 2 bedrooms, 1 bathroom, laminate flooring, metal roof, newer hot water tank, crawl space for storage. Build a new single family and duplex housing or possible four units. CLOSE TO ALL AMENITIES, SCHOOLS, MAJOR BUS ROUTES, LRT LINE, GROCERY STORES & RESTAURANTS, MEDICAL SERVICES. **BRING OFFERS! MUST SELL!** 

Type Single Family

Sub-Type Detached Single Family

Style Bungalow

Status Active

#### **Exterior**

Exterior Wood, Vinyl

Exterior Features Landscaped, Paved Lane, Private Setting, Schools, Shopping Nearby

Roof Metal

Construction Wood, Vinyl

Foundation Concrete Perimeter