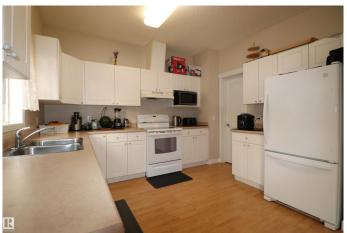

## Interior

Appliances Dishwasher-Built-In, Dryer, Refrigerator, Stove-Electric, Washer

Heating Forced Air-1, Natural Gas