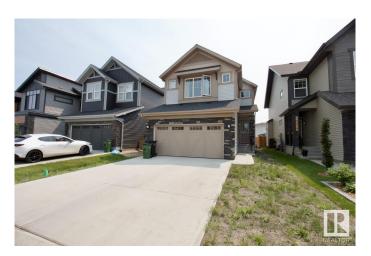

## \$2.675

4 Bedroom, 3.00 Bathroom, 1,931 sqft Rental on 0.00 Acres

Glenridding Ravine, Edmonton, AB

Welcome Home! Spacious and family-friendly 4 Bedroom (3 up + 1 main) and 3 Full Bathroom home available for rent in the desirable community of Glenridding, Southwest Edmonton. Enjoy a double attached garage, a large fully fenced backyard, and an oversized deckperfect for entertaining or relaxing outdoors. This home offers a functional and open-concept main floor with a versatile den or 4th bedroom, full bath with tub, and a well-appointed kitchen featuring ample cabinetry, pantry, and counter space. The dining area leads to patio doors and the large deck. Upstairs you'll find a bright bonus room, convenient upper floor laundry, and three generous bedrooms including a spacious primary suite with walk-in closet and ensuite bath. The unfinished basement provides additional storage space. Located in a quiet and welcoming neighbourhood close to schools, parks, shopping, and major routes. Tenant pays all utilities.

Year Built 2022

Type Rental

Style 2 Storey

Status Active

### **Amenities**

Parking Double Garage Attached