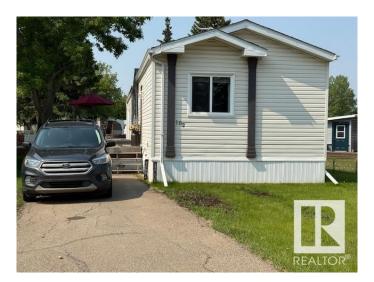

### \$152,900

3 Bedroom, 2.00 Bathroom, 1,216 sqft Land Lease Community on 0.00 Acres

Maple Ridge (Edmonton), Edmonton, AB

Spacious bright mobile home w/open plan layout & cathedral ceilings in a great location of the park w/ large yard! Spacious front entry has faux glass block window to let in light. Matching laminate flooring throughout much of the home & kitchen has nice white cabinets, a large pantry & built-in china cabinet/hutch w/decorative glass doors & storage. SS kitchen appl. (fridge, stove and built-in dishwasher all replaced in 2025) & built-in microwave replaced in 2020. Living room a great size & open to the kitchen. Primary bdrm is large, has ceiling fan, walk-in closet & ensuite w/ soaker tub. 2nd bdrm a great size w/ walk-in closet. New washer & dryer (2025) included & HWT replaced in 2024. Yard a great size & has 2 sheds, largest of which has a roll up door & electrical (14'x14'). Enjoy the beautiful large treed yard on the spacious deck (10' x 29'). Don't wait to view this lovely home!

# **Community Information**

Address 102 Rim Road

Area Edmonton

Subdivision Maple Ridge (Edmonton)

City Edmonton
County ALBERTA

Province AB

Postal Code T6P 1C5