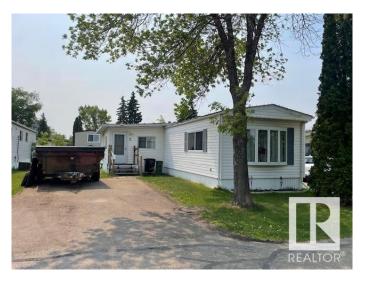

# \$74,900 - 5 Hillcrest Drive, Edmonton

MLS® #E4441270

## \$74,900

2 Bedroom, 1.00 Bathroom, 1,045 sqft Land Lease Community on 0.00 Acres

Maple Ridge (Edmonton), Edmonton, AB

Bright mobile w/many updates! Large insulated & heated porch w/attached decorative shoe rack & door leading to 12'x12' covered deck. Open plan layout & great features like laminate flooring & ceilings enhanced w/wood trim & lighting in large living room. Kitchen upgrades incl. newer wood cabinets, counter tops, backsplash & fixtures. SS appliances incl. built-in microwave & fridge w/ ice/water in door. Built-in china cabinet/hutch in dining area. Master bdrm great size w/laminate flooring. Bthrm reno's incl. decorative bead board, new vanity, toilet & new tub/surround. Upgrades incl. HWT (2021), shingles (2018), furnace (2000), drywalled walls, double pane vinyl windows throughout, steel outer doors, vinyl siding, some new interior doors, some new light fixtures & some new plumbing. Washer/dryer included. large private yard partly fenced with 2 sheds. Side by side front parking. Don't wait to view! Quick possession available!