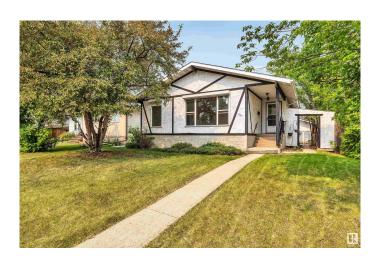

# \$424,500 - 307 Richfield Road, Edmonton

MLS® #E4441085

## \$424,500

3 Bedroom, 1.50 Bathroom, 1,130 sqft Single Family on 0.00 Acres

Richfield, Edmonton, AB

Newly renovated home in Richfield! This 3 bedroom, 2 bathroom bungalow is move in ready. Ideal for first time buyers or a investors. Great floor plan that has been professionally renovated. The main level features a large living room, spacious kitchen, 4 pc bathroom, and 3 bedrooms with an ensuite bathroom in the primary suite. Downstairs is a blank canvas waiting for your finishing touches. Outside features a large double garage and great sized yard. A gem of a property in highly sought after neighbourhood!

Style Bungalow

Status Active

#### **Exterior**

Exterior Wood, Stucco

Exterior Features Airport Nearby, Back Lane, Fenced, Fruit Trees/Shrubs, Golf Nearby,

Paved Lane, Playground Nearby, Public Transportation

Roof Asphalt Shingles

Construction Wood, Stucco