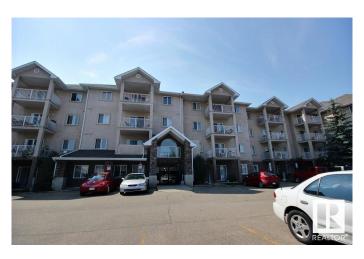

# \$189,900 - 2305 35a Avenue, Edmonton

MLS® #E4440655

#### \$189,900

2 Bedroom, 2.00 Bathroom, 828 sqft Condo / Townhouse on 0.00 Acres

Wild Rose, Edmonton, AB

Top floor condo with vaulted ceiling in convenient Wild Rose. This 2 bed/2 bath oasis has laminate wood flooring throughout the kitchen and main living area, stainless steel appliances, island and a storage room inside the unit. Other features include an extra separate storage locker down the hall, East facing windows for lots of Morning sunshine, in-suite laundry, and 2 powered parking stalls (1 covered, 1 uncovered). Within walking distance to schools, shopping, public transportation, The Meadows Recreation Center and just minutes away from Anthony Henday and Whitemud Freeway. This beautiful home in a fantastic location is ready for you to move in!

### **Exterior**

Exterior Wood, Stucco

Exterior Features Fenced, Landscaped, See Remarks

Roof Asphalt Shingles

Construction Wood, Stucco

Foundation Concrete Perimeter